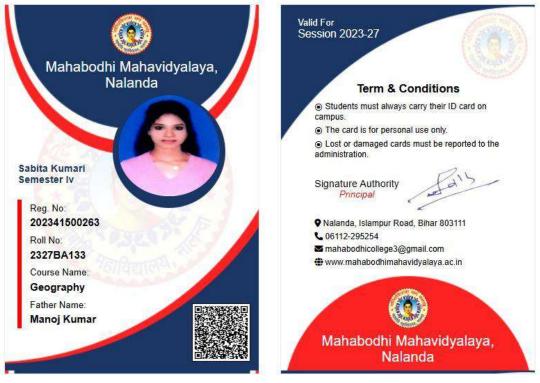

#### o Digital College Student ID Cards

Digital College Student ID Card

o Online Feedback Portal for students, faculty, alumni, and employers

| G                             | DUR MAHAVIDYALAYA                         |                    |
|-------------------------------|-------------------------------------------|--------------------|
|                               | VERSION 2.0                               |                    |
| STUDENT FEEDBACK FORM         | Student's Feedback                        | :                  |
| FULL NAME<br>ENTER STUDENT ID | Ens danse<br>Construction<br>Construction | Teacher's Feedback |
| yyyy-mm-dd                    |                                           | Visitar Table      |
| MOBILE NUMBER                 | Employer Feedback                         |                    |
| Send OTP<br>LOGIN             |                                           |                    |